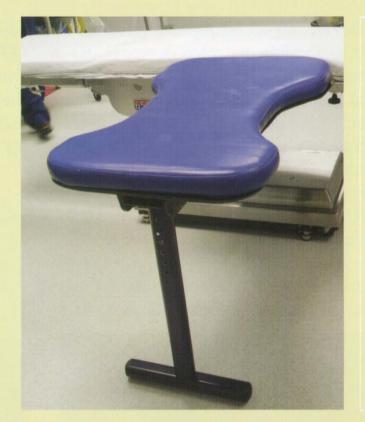

## **DJ MEDICAL HAND TABLE**

The DJ Medical Hand Table is designed for use in the operating room, outpatient surgery center, emergency room or doctor's office where surgical procedures are performed on the upper extremity. It is designed for convenient attachment to a wide variety of operating room tables as well as patient gurneys and patient exam tables.

The table top is made of graphite composite military grade lightweight material. It is easy to clean and maintain. The hand table slides under the mattress of any operating room table, gurney or exam table, and provides a stable platform on which to perform delicate procedures. It is easily adjustable in height to meet the requirements of the surgeon.

The DJ Medical Hand Table comes with a vinyl covered foam pad which provides for patient comfort and safety. Table top pads are replaceable and can be ordered from DJ Medical.