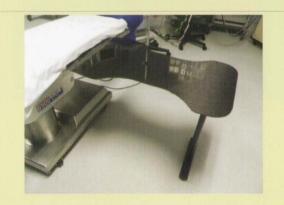

## www.djmedicalinc.com

The table top is made of graphite composite; it is extremely light and strong. The folding leg mechanism locks securely in place to offer the utmost stability, even when under the microscope.